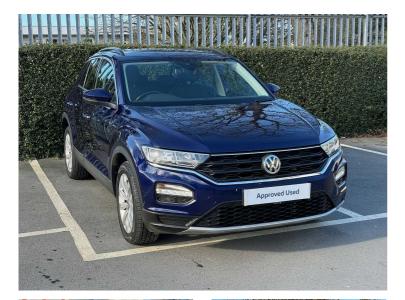

Overview

| Mileage         | 45,014 miles |
|-----------------|--------------|
| Fuel Type       | Petrol       |
| Engine Size     | 11           |
| Bodystyle       | Hatchback    |
| Transmission    | Manual       |
| Exterior Colour | BLUE         |
| Previous Owners | 2            |
| Registration    | GD18EOM      |