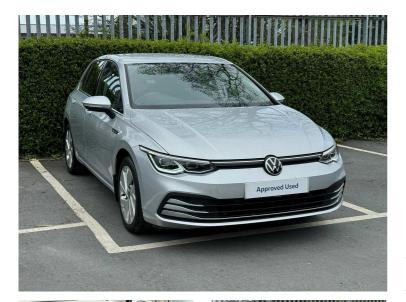

Overview

| Mileage         | 12,500 miles |
|-----------------|--------------|
| Fuel Type       | Petrol       |
| Engine Size     | 1.51         |
| Bodystyle       | Hatchback    |
| Transmission    | Manual       |
| Exterior Colour | SILVER       |
| Previous Owners | 1            |
| Registration    | CT21FNO      |