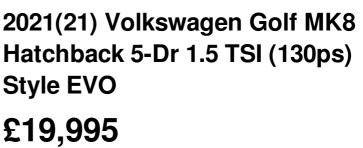

Overview

| Mileage         | 12,500 miles |
|-----------------|--------------|
| Fuel Type       | Petrol       |
| Engine Size     | 1.51         |
| Bodystyle       | Hatchback    |
| Transmission    | Manual       |
| Exterior Colour | SILVER       |
| Previous Owners | 1            |
| Registration    | CT21FNO      |