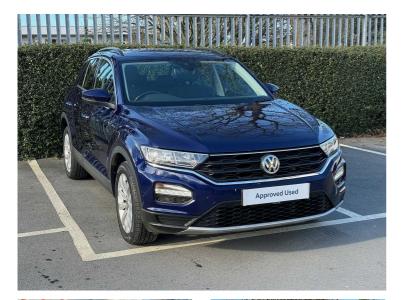

Overview

| Mileage         | 45,014 miles |
|-----------------|--------------|
| Fuel Type       | Petrol       |
| Engine Size     | 11           |
| Bodystyle       | Hatchback    |
| Transmission    | Manual       |
| Exterior Colour | BLUE         |
| Previous Owners | 2            |
| Registration    | GD18EOM      |