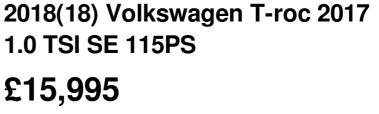

Overview

| Mileage         | 45,014 miles |
|-----------------|--------------|
| Fuel Type       | Petrol       |
| Engine Size     | 11           |
| Bodystyle       | Hatchback    |
| Transmission    | Manual       |
| Exterior Colour | BLUE         |
| Previous Owners | 2            |
| Registration    | GD18EOM      |