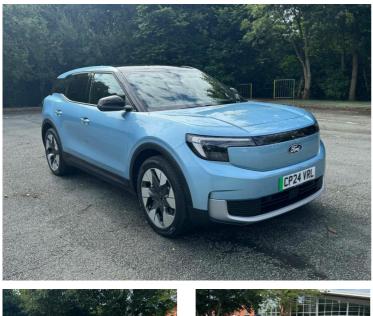

## 2024(24) Ford Explorer Extended Range 77kWh Premium Auto 5dr £37,995 was £43,495

Overview

| Mileage         | 3,052 miles |
|-----------------|-------------|
| Fuel Type       | Electric    |
| Engine Size     | N/A         |
| Bodystyle       | Estate      |
| Transmission    | Automatic   |
| Exterior Colour | Arctic Blue |
| Previous Owners | N/A         |
| Registration    | CP24VRL     |